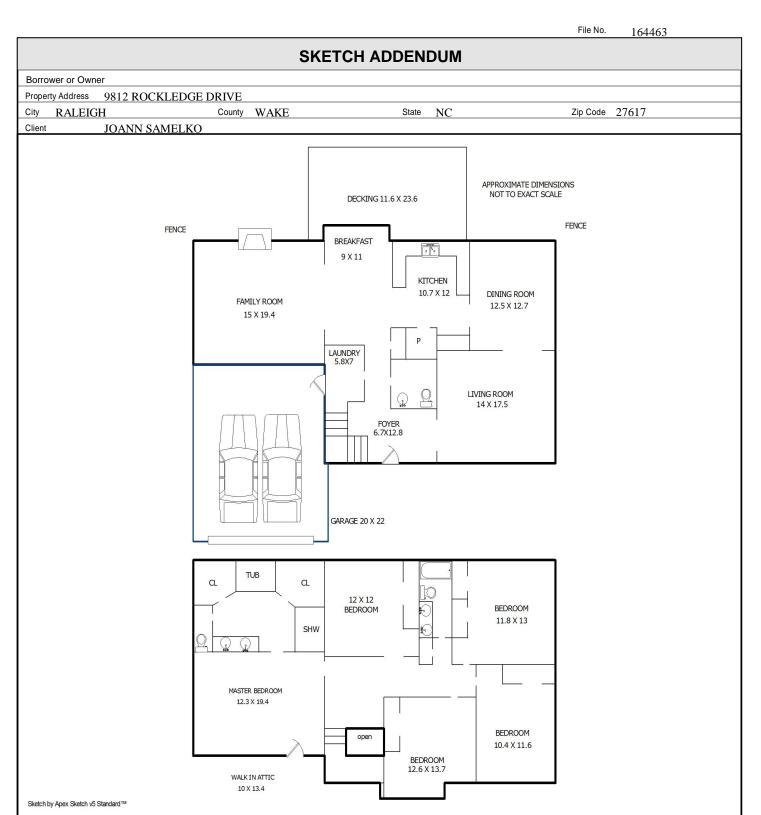

Comments:

| AREA CALCULATIONS SUMMARY |                              |                   |            |  |
|---------------------------|------------------------------|-------------------|------------|--|
| Code                      | Description                  | Net Size          | Net Totals |  |
| GLA1                      | First Floor                  | 1339.00           | 1339.00    |  |
| GLA2                      | Second Floor<br>Second Floor | 1522.60<br>-20.30 | 1502.30    |  |
| GAR                       | Garage                       | 459.00            | 459.00     |  |
|                           |                              |                   |            |  |
|                           |                              |                   |            |  |
|                           |                              |                   |            |  |
|                           |                              |                   |            |  |
|                           |                              |                   |            |  |
|                           |                              |                   |            |  |
|                           |                              |                   |            |  |
|                           |                              |                   |            |  |
|                           |                              |                   |            |  |
|                           |                              |                   |            |  |
|                           |                              |                   |            |  |
|                           |                              |                   |            |  |
|                           |                              |                   |            |  |
| Net                       | LIVABLE Area                 | (rounded)         | 2841       |  |

| LIVING AREA BREAKDOWN |           |           |         |  |  |  |
|-----------------------|-----------|-----------|---------|--|--|--|
| Br                    | Breakdown |           |         |  |  |  |
| First Floor           |           |           |         |  |  |  |
| 35.0                  | x         | 12.7      | 444.50  |  |  |  |
| 2.0                   | x         | 10.0      | 20.00   |  |  |  |
| 15.9                  | x         | 55.0      | 874.50  |  |  |  |
| Second Floor          |           |           |         |  |  |  |
|                       | x         | 25.1      | 1380.50 |  |  |  |
|                       | x         | 9.8       | 19.60   |  |  |  |
| 3.5                   |           | 35.0      | 122.50  |  |  |  |
| 3.5                   | X         | 5.8       | -20.30  |  |  |  |
|                       |           |           |         |  |  |  |
|                       |           |           |         |  |  |  |
|                       |           |           |         |  |  |  |
|                       |           |           |         |  |  |  |
|                       |           |           |         |  |  |  |
|                       |           |           |         |  |  |  |
|                       |           |           |         |  |  |  |
|                       |           |           |         |  |  |  |
|                       |           |           |         |  |  |  |
|                       |           |           |         |  |  |  |
|                       |           |           |         |  |  |  |
|                       |           |           |         |  |  |  |
|                       |           |           |         |  |  |  |
|                       |           |           |         |  |  |  |
| 7 Items               |           | (rounded) | 2841    |  |  |  |
|                       |           | ,         |         |  |  |  |