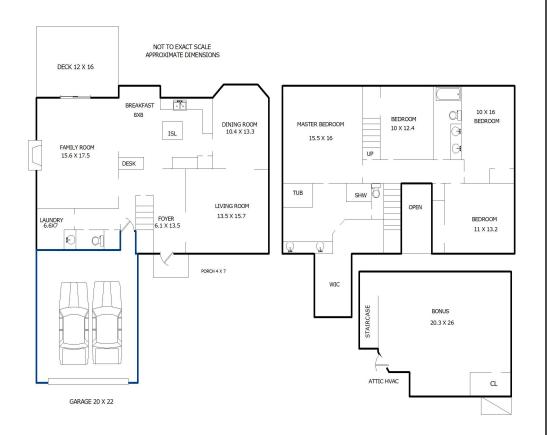

File No. 181310

Sketch by Apex Sketch v5 Standard  $^{\text{TM}}$ 

Comments:

|                                     | •                                                    |                                        |                                        |
|-------------------------------------|------------------------------------------------------|----------------------------------------|----------------------------------------|
| Code                                | Description                                          | Net Size                               | Net Totals                             |
| GLA1<br>GLA2<br>GLA3<br>GLA3<br>GAR | First Floor<br>Second Floor<br>Third Floor<br>Garage | 1227.66<br>1312.86<br>576.33<br>460.14 | 1227.66<br>1312.86<br>576.33<br>460.14 |
| Net                                 | LIVABLE Area                                         | (rounded)                              | 3117                                   |

| LIVING AREA BREAKDOWN |        |     |           |           |  |  |  |  |
|-----------------------|--------|-----|-----------|-----------|--|--|--|--|
|                       | Breakd | own |           | Subtotals |  |  |  |  |
| First Floor           |        |     |           |           |  |  |  |  |
|                       | 3.2    | X   | 16.7      | 53.44     |  |  |  |  |
|                       |        | X   | 8.3       | 16.60     |  |  |  |  |
| 0.5 x                 |        | x   | 2.2       | 2.42      |  |  |  |  |
|                       | 3.8    | X   | 26.5      | 100.70    |  |  |  |  |
|                       |        | x   | 46.3      | 1037.12   |  |  |  |  |
|                       | 6.8    | x   | 2.2       | 14.96     |  |  |  |  |
| 0.5 x                 | 2.2    | x   | 2.2       | 2.42      |  |  |  |  |
| Second Floo           |        |     |           |           |  |  |  |  |
|                       | 11.8   | x   | 16.5      | 194.70    |  |  |  |  |
|                       | 10.7   | x   | 7.4       | 79.18     |  |  |  |  |
|                       | 11.8   | X   | 23.7      | 279.66    |  |  |  |  |
|                       | 16.4   | x   | 46.3      | 759.32    |  |  |  |  |
| Third Floor           | r      |     |           |           |  |  |  |  |
|                       | 30.3   | x   | 13.0      | 393.90    |  |  |  |  |
|                       | 4.1    | x   | 20.2      | 82.82     |  |  |  |  |
|                       | 3.4    | x   | 24.3      | 82.62     |  |  |  |  |
|                       | 0.5    | x   | 26.5      | 13.25     |  |  |  |  |
| 0.5 x                 | 3.4    | x   | 2.2       | 3.74      |  |  |  |  |
|                       |        |     |           |           |  |  |  |  |
| 16 Items              |        |     | (rounded) | 3117      |  |  |  |  |