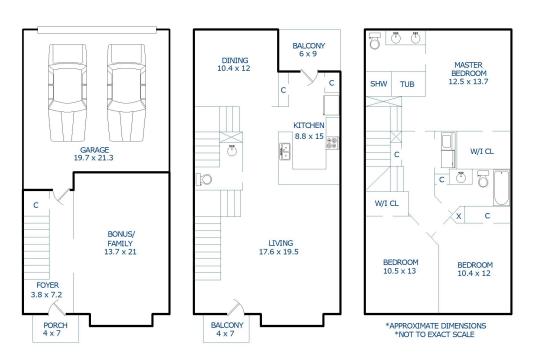

File No. 195774

|                                     |           |       |    |          | 173/14 |  |  |
|-------------------------------------|-----------|-------|----|----------|--------|--|--|
| SKETCH ADDENDUM                     |           |       |    |          |        |  |  |
| Borrower or Owner                   |           |       |    |          |        |  |  |
| Property Address 9136 Falkwood Road |           |       |    |          |        |  |  |
| City Raleigh Con                    | unty Wake | State | NC | Zip Code | 27617  |  |  |
|                                     |           |       |    |          |        |  |  |

Client Northside Realty

Sketch by Apex Sketch v5 Standard™

Comments: \*\*This measurement is copyrighted to McNamara & Co and the clients listed in the header of this sketch.\*\*
\*\*No one else may use.\*\*

|                             | AREA CALCULATIONS SUMMARY                            |                                      |                                      |  |  |  |
|-----------------------------|------------------------------------------------------|--------------------------------------|--------------------------------------|--|--|--|
| Code                        | Description                                          | Net Size                             | Net Totals                           |  |  |  |
| GLA1<br>GLA2<br>GLA3<br>GAR | First Floor<br>Second Floor<br>Third Floor<br>Garage | 447.36<br>864.53<br>905.38<br>474.17 | 447.36<br>864.53<br>905.38<br>474.17 |  |  |  |
| Net                         | t LIVABLE Area                                       | (rounded)                            | 2217                                 |  |  |  |

| LIVING AREA BREAKDOWN |   |            |           |  |  |  |
|-----------------------|---|------------|-----------|--|--|--|
| Breakdown             |   |            | Subtotals |  |  |  |
| First Floor           |   |            |           |  |  |  |
| 22.3                  | x | 17.7       | 394.71    |  |  |  |
| 1.7                   |   | 9.5        | 16.15     |  |  |  |
| 2.5                   | x | 14.6       | 36.50     |  |  |  |
| Second Floor          |   | 121.2      |           |  |  |  |
|                       | x | 6.0        | 76.80     |  |  |  |
| 22.3                  |   | 34.6       | 771.58    |  |  |  |
| 1.7                   | х | 9.5        | 16.15     |  |  |  |
| Third Floor           |   | 20.2       | 005 30    |  |  |  |
| 40.6                  | x | 22.3       | 905.38    |  |  |  |
|                       |   |            |           |  |  |  |
|                       |   |            |           |  |  |  |
|                       |   |            |           |  |  |  |
|                       |   |            |           |  |  |  |
|                       |   |            |           |  |  |  |
|                       |   |            |           |  |  |  |
|                       |   |            |           |  |  |  |
|                       |   |            |           |  |  |  |
|                       |   |            |           |  |  |  |
|                       |   |            |           |  |  |  |
|                       |   |            |           |  |  |  |
|                       |   |            |           |  |  |  |
| 7 Items               |   | (rounded   | 2217      |  |  |  |
| 1 1101110             |   | (1 Juliace | -,        |  |  |  |