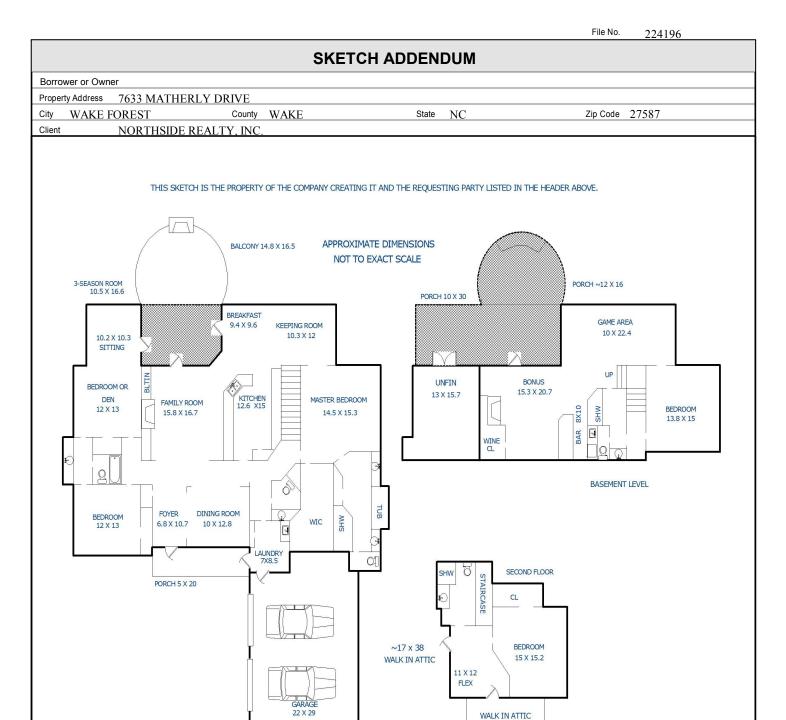

s Comments:

| AREA CALCULATIONS SUMMARY |                                                                                           |                                                        |                                   |  |
|---------------------------|-------------------------------------------------------------------------------------------|--------------------------------------------------------|-----------------------------------|--|
| Code                      | Description                                                                               | Net Size                                               | Net Totals                        |  |
| GLA2<br>P/P               | Description  First Floor GARAGE FINISHED BASEMENT Second Floor Porch Porch UNFIN BASEMENT | Net Size  3151.4 -652.3 1041.6 521.7 509.4 172.7 234.7 | 3540.7<br>521.7<br>682.1<br>234.7 |  |
| Ne                        | et LIVABLE Area                                                                           | (rounded)                                              | 4062                              |  |

| LIVING AREA BREAKDOWN |      |   |           |        |  |  |
|-----------------------|------|---|-----------|--------|--|--|
| Breakdown             |      |   | Subtotals |        |  |  |
| First Floor           |      |   |           |        |  |  |
| FILSC FIOO.           | 2.4  | v | 11.7      | 28.1   |  |  |
|                       |      | x | 3.2       | 201.0  |  |  |
|                       | 4.1  |   | 27.0      | 111.5  |  |  |
|                       |      | x | 22.4      | 586.2  |  |  |
|                       | 1.5  |   | 16.3      | 24.4   |  |  |
|                       |      | X | 8.2       | 537.1  |  |  |
|                       | 0.3  |   | 63.4      | 19.0   |  |  |
|                       | 7.4  | x | 65.1      | 483.7  |  |  |
| 0.5 x                 |      | x | 0.0       | 0.0    |  |  |
| 0.5 A                 |      | x | 63.4      | 786.2  |  |  |
|                       |      | x | 60.7      | 0.0    |  |  |
| 0.5 x                 |      | x | 11.3      | 0.0    |  |  |
|                       |      | x | 11.3      | 119.8  |  |  |
| 0.5 x                 |      | x | 0.1       | 0.0    |  |  |
| 0.5 x                 | 0.0  | x | 3.5       | 3.1    |  |  |
|                       |      | x | 0.1       | 3.5    |  |  |
|                       | 10.5 | x | 23.6      | 247.8  |  |  |
| GARAGE                |      |   |           |        |  |  |
|                       | 2.4  | x | 11.7      | -28.1  |  |  |
|                       | 0.3  | x | 14.1      | -3.8   |  |  |
|                       | 25.9 | x | 22.4      | -580.2 |  |  |
|                       | 3.3  | x | 12.2      | -40.3  |  |  |
| 9 1563.2              |      |   |           |        |  |  |
| 30 Items              |      |   | (rounded) | 4062   |  |  |

WALK IN ATTIC ~17 x 36