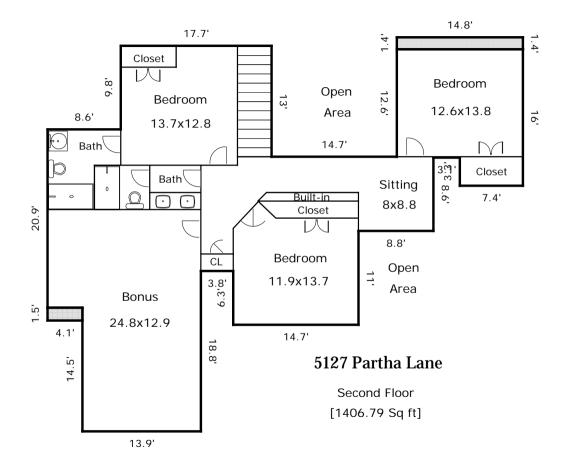

| Living Area                  |               | Calculation Details                                  |
|------------------------------|---------------|------------------------------------------------------|
| First Floor                  | 2075.66 Sq ft | $\begin{array}{rrrrrrrrrrrrrrrrrrrrrrrrrrrrrrrrrrrr$ |
| Second Floor                 | 1406.79 Sq ft | $\begin{array}{rrrrrrrrrrrrrrrrrrrrrrrrrrrrrrrrrrrr$ |
| Total Living Area (Rounded): | 3482 Sq ft    |                                                      |
| Non-living Area              |               |                                                      |
| Deck                         | 90.06 Sq ft   | $7.9 \times 11.4 = 90.06$                            |
| Covered Porch                | 144.9 Sq ft   | 7 × 20.7 = 144.9                                     |
| Screened Porch               | 210.63 Sq ft  | 17.7 × 11.9 = 210.63                                 |
| 2 Car Attached               | 568.96 Sq ft  | 25.4 × 22.4 = 568.96                                 |
| Non-Living Area              | 6.15 Sq ft    | $1.5 \times 4.1 = 6.15$                              |
| Non-Living Area              | 20.72 Sq ft   | $14.8 \times 1.4 = 20.72$                            |