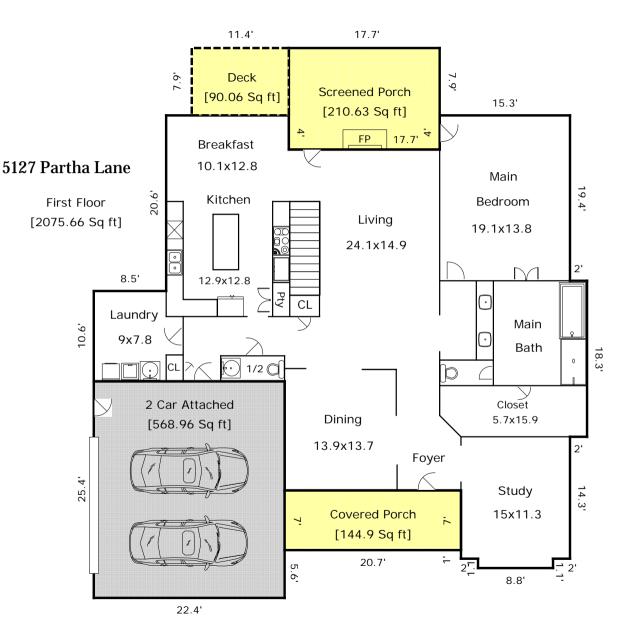

| Living Area                  |               | Calculation Details                                  |
|------------------------------|---------------|------------------------------------------------------|
| First Floor                  | 2075.66 Sq ft | $\begin{array}{rrrrrrrrrrrrrrrrrrrrrrrrrrrrrrrrrrrr$ |
| Second Floor                 | 1406.79 Sq ft | $\begin{array}{rrrrrrrrrrrrrrrrrrrrrrrrrrrrrrrrrrrr$ |
| Total Living Area (Rounded): | 3482 Sq ft    |                                                      |
| Non-living Area              |               |                                                      |
| Deck                         | 90.06 Sq ft   | $7.9 \times 11.4 = 90.06$                            |
| Covered Porch                | 144.9 Sq ft   | 7 × 20.7 = 144.9                                     |
| Screened Porch               | 210.63 Sq ft  | 17.7 × 11.9 = 210.63                                 |
| 2 Car Attached               | 568.96 Sq ft  | 25.4 × 22.4 = 568.96                                 |
| Non-Living Area              | 6.15 Sq ft    | $1.5 \times 4.1 = 6.15$                              |
| Non-Living Area              | 20.72 Sq ft   | $14.8 \times 1.4 = 20.72$                            |