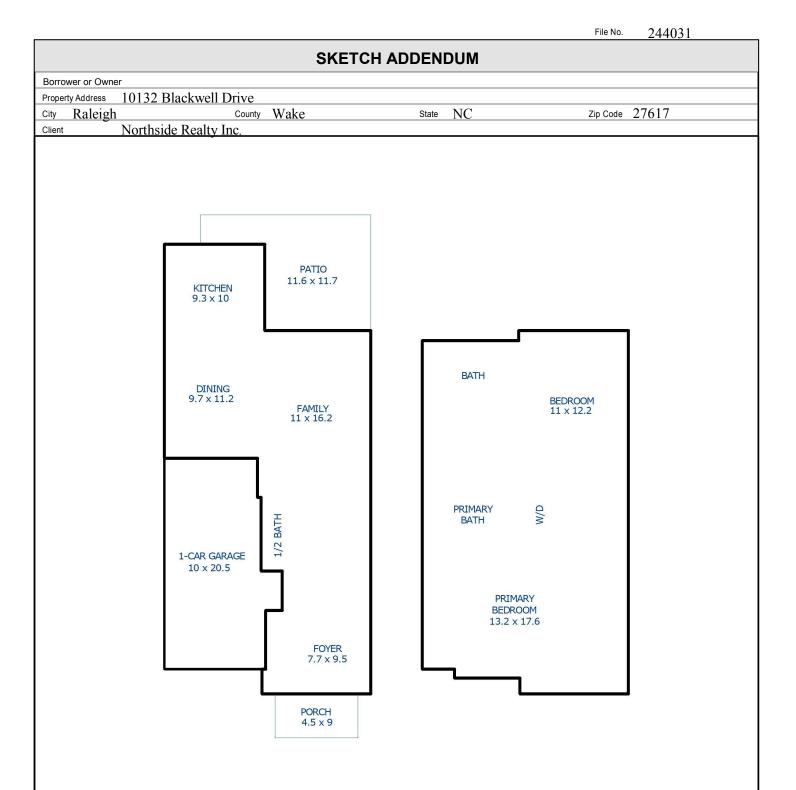

| AREA CALCULATIONS SUMMARY |                                       |                            |                            | LIVING AREA BREAKDOWN              |                                                        |                                         |
|---------------------------|---------------------------------------|----------------------------|----------------------------|------------------------------------|--------------------------------------------------------|-----------------------------------------|
| Code                      | Description                           | Net Size                   | Net Totals                 | Breakdown                          |                                                        | Subtotals                               |
| GLA1<br>GLA2<br>GAR       | First Floor<br>Second Floor<br>Garage | 661.87<br>798.19<br>236.35 | 661.87<br>798.19<br>236.35 | 8.8<br>4.0<br>7.5<br>4.0           | x 13.0<br>x 10.9<br>x 12.3<br>x 11.9<br>x 9.6<br>x 6.0 | 291.<br>95.<br>49.<br>89.<br>38.<br>68. |
|                           |                                       |                            |                            | Second Floor<br>33.5<br>1.0<br>1.6 | x 2.5<br>x 22.4<br>x 11.9<br>x 11.8<br>x 18.9          | 29.<br>750.<br>11.<br>18.<br>17.        |
| Net                       | t LIVABLE Area                        | (rounded)                  | 1460                       | 11 Items                           | (rounded)                                              | 14                                      |